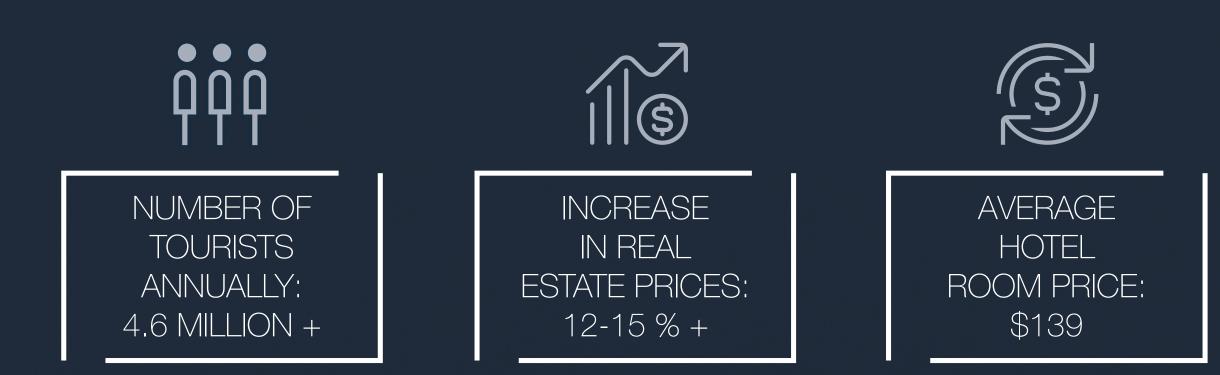

# **TOURIST ATTRACTIONS OF ADJARA**

- IN THE GLOBAL RANKING, BATUMI IS RANKED 20TH FOR TOURIST ATTRACTIVENESS.
- IN THE EUROPEAN RANKING, BATUMI IS AMONG THE TOP 10 AS THE BEST INVESTMENT LOCATION.
- IN THE EUROPEAN RANKING, IT IS RANKED 1ST AS EUROPE'S LEADING TOURIST DESTINATION.

AVERAGE DAILY SPENDING BY TOURISTS: \$100 - \$290

TTRACTIVENESS. E BEST INVESTMENT LOCATION. ING TOURIST DESTINATION.