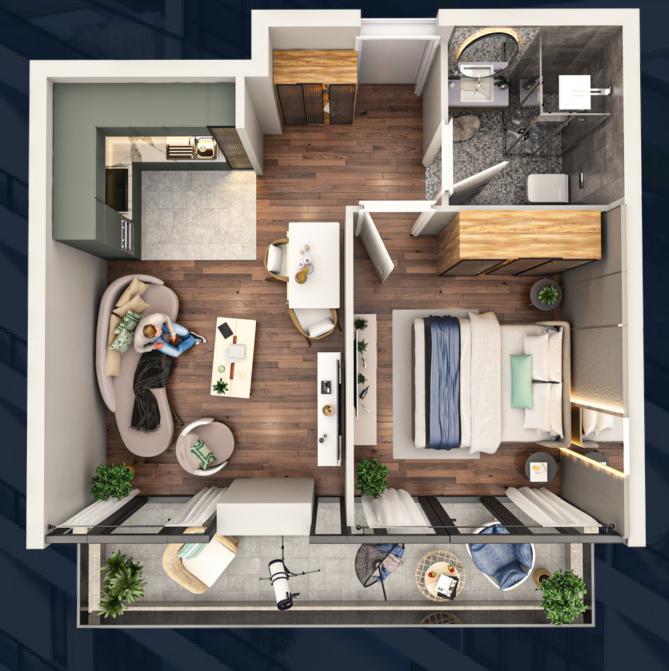

### APARTMENTS 28.5-94.2 SQ.M STUDIO, 1 BEDROOM, 2 BEDROOM

# GREEN FRAME CONDITION

- STRETCHED FLOORING
- IN-HOUSE UTILITIES (ELECTRICITY, WATER, HEATING)
- RIPPED WALLS
- DOUBLE ALUMINUM DOORS AND
  WINDOWS
- FULLY FINISHED BALCONY
- SMART HOME SYSTEM