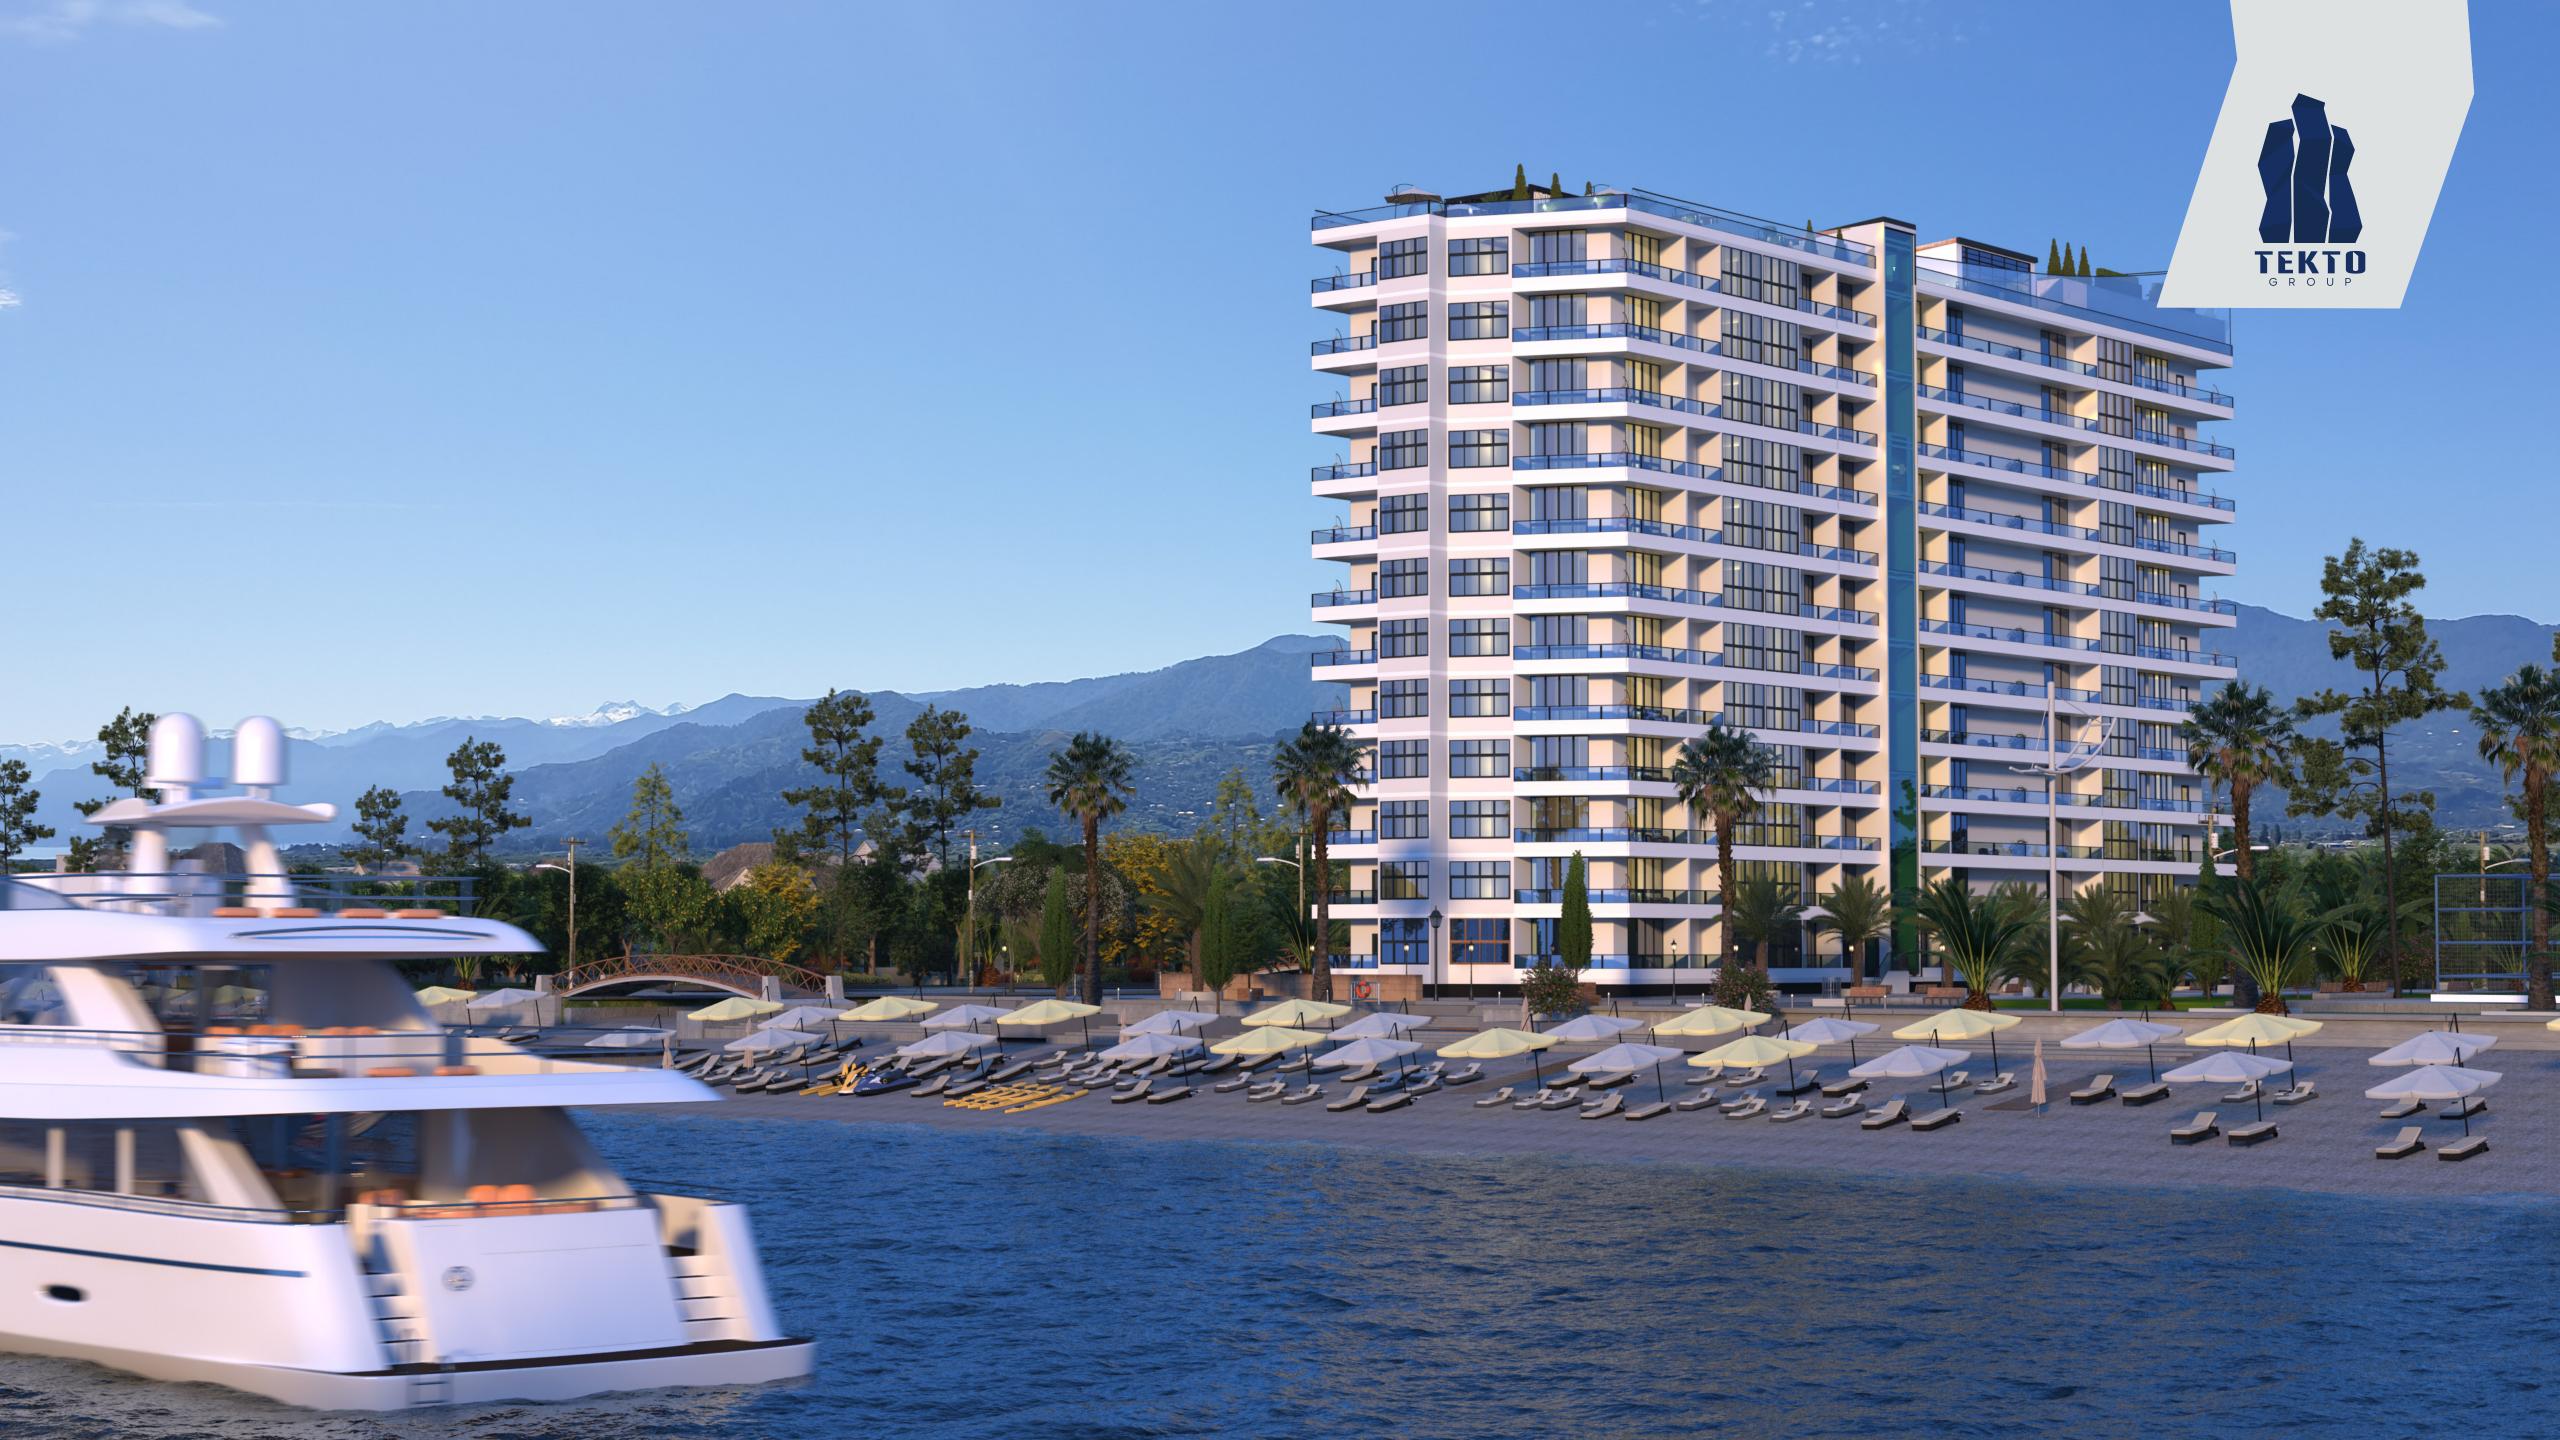

# TEKTO RAKURS

THE PROJECT LOCATED IN CHAKVI, WITHIN THE SUBTROPICAL ZONE OF ADJARA, PROVIDES A UNIQUE RESIDENTIAL-INVESTMENT ENVIRONMENT. THE NAME OF THE COMPLEX IS DERIVED FROM ITS EXCEPTIONAL LOCATION, OFFERING PANORAMIC SEA VIEWS FROM EVERY DIRECTION.

TEKTO RAKURSI - JUST 30 METERS FROM THE SEA, NEAR THE BOTANICAL GARDEN, AND CLOSE TO MTIRALA NATIONAL PARK.

# **INFRASTRUCTURE**

RESIDENTAL AND INVESTMENT APARTMENTS

COMMERCIAL SPACES

WORKING SPACES

RESTAURANTS AND CAFES

OPEN POOL

FITNESS CLUB

SPA CENTER

YACHT CLUB