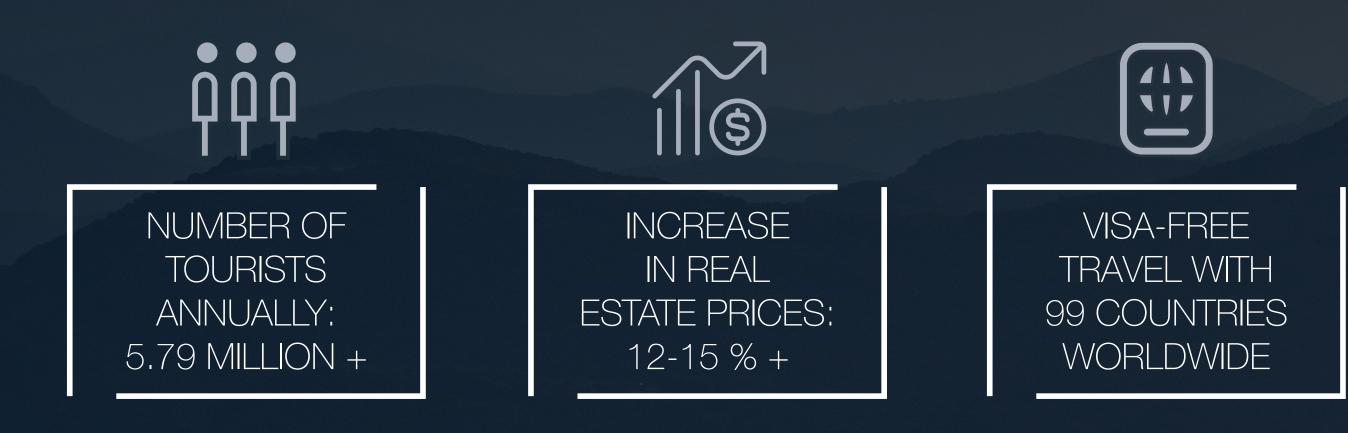

# **INFORMATION ABOUT GEORGIA**

THE TOURIST POTENTIAL OF THE COUNTRY AND THE REGION IS DIVERSE, ENCOMPASSING A WIDE RANGE OF NATURAL BEAUTY, CULTURAL HERITAGE, HIGH-QUALITY SERVICES, AND TOURIST INFRA-STRUCTURE.

- PROPERTY TAX: 0%
- INCOME TAX: 5%
- REAL ESTATE PRICE INCREASE INDEX: 70-120% AT THE BEGINNING AND END OF CONSTRUCTION.

DIRECT FLIGHTS TO 50 COUNTRIES WORLDWIDE