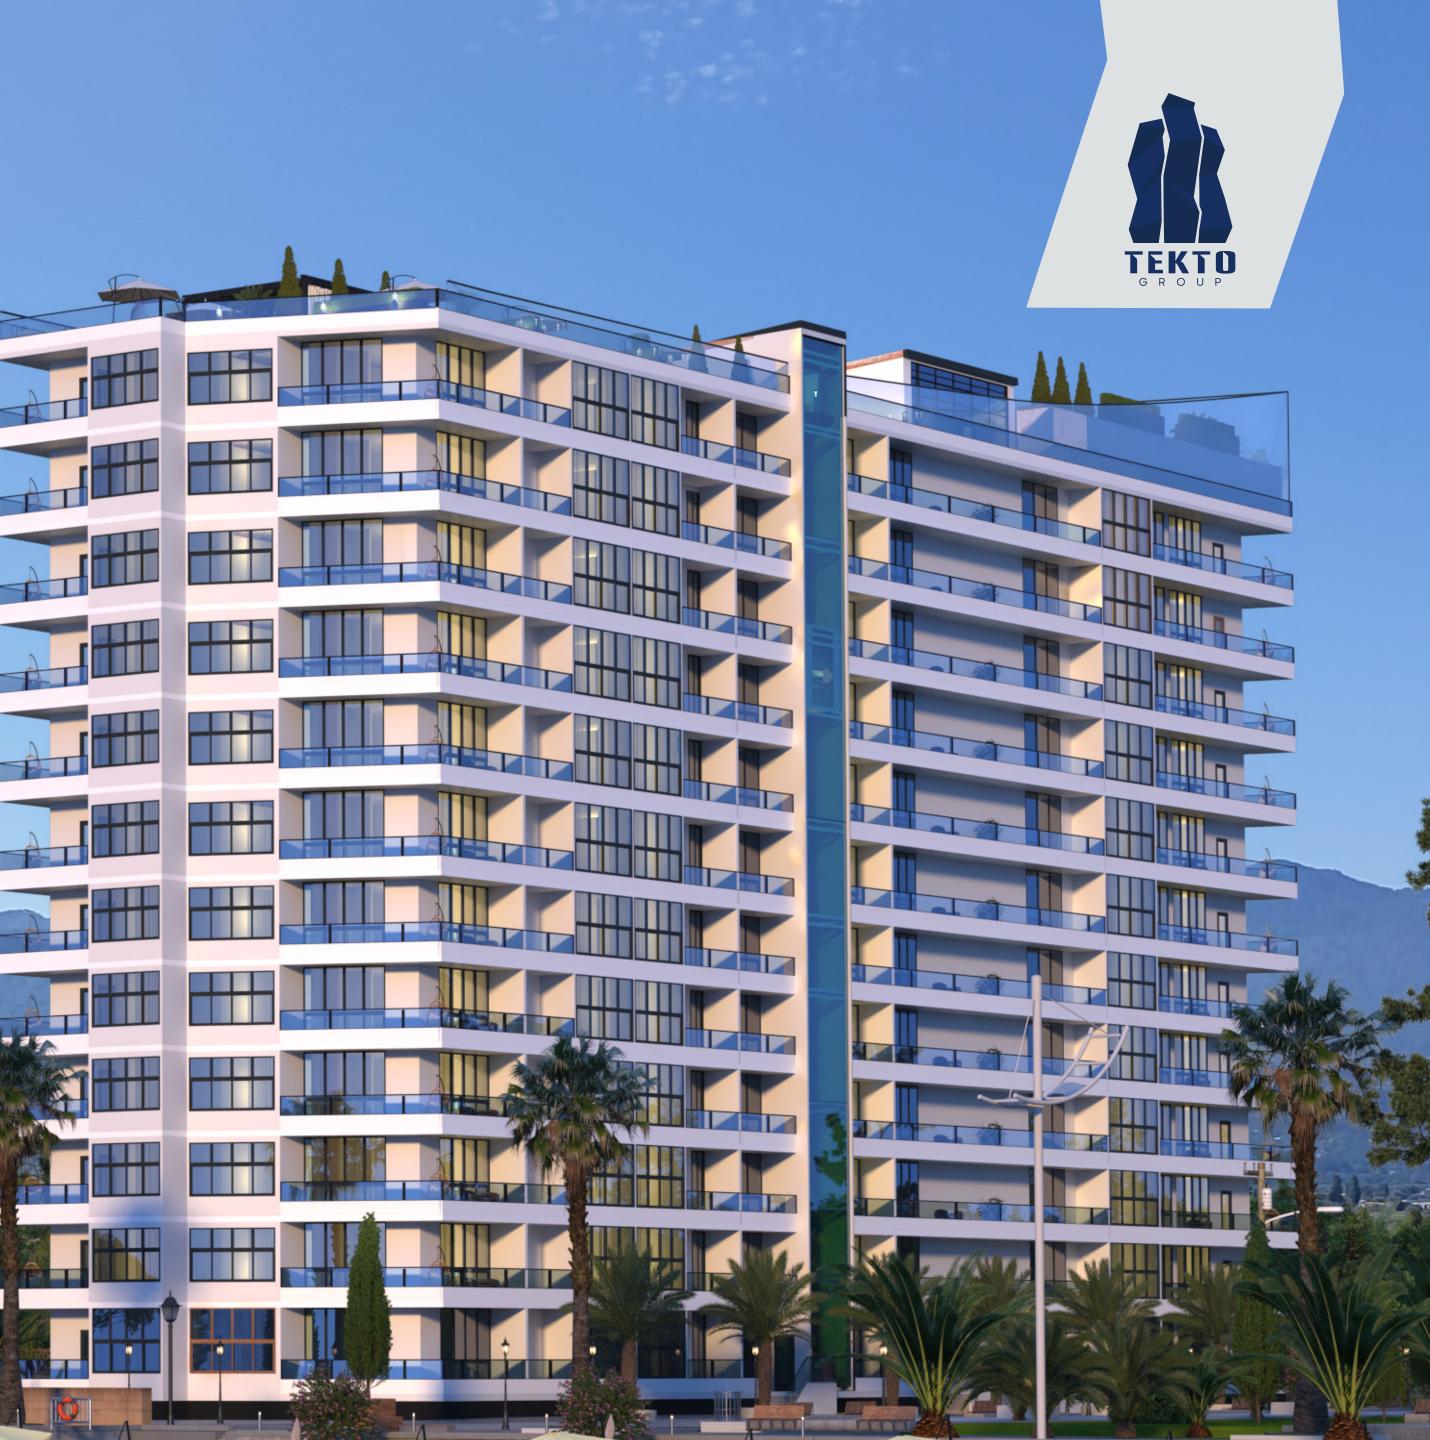

# TEKTO RAKURS

THE PROJECT LOCATED IN CHAKVI, WITHIN THE SUBTROPICAL ZONE OF ADJARA, PROVIDES A UNIQUE RESIDENTIAL-INVESTMENT ENVIRONMENT. THE NAME OF THE COMPLEX IS DERIVED FROM ITS EXCEPTIONAL LOCATION, OFFERING PANORAMIC SEA VIEWS FROM EVERY DIRECTION.

TEKTO RAKURSI - JUST 30 METERS FROM THE SEA, NEAR THE BOTANICAL GARDEN, AND CLOSE TO MTIRALA NATIONAL PARK.

# LOCATION

TECTO RAKURSI IS LOCATED IN CHAKVI, BATUMI STREET #2, 30 METERS FROM THE SEA, NEAR THE BOTANICAL GARDEN AND MTIRALA NATIONAL PARK.