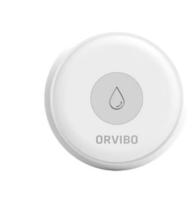

# Smonter

SMART HOME SYSTEM IN EVERY APARTMENT OF 'RAKURS' AS A GIFT FROM TEKTO GROUP

SMART HUB – A CENTRAL CONTROL UNIT THAT MANAGES ALL SMART HOME DEVICES FROM ANYWHERE IN THE WORLD

WATER LEAK DETECTOR – SENDS A REMOTE ALARM WHEN IT COMES INTO CONTACT WITH WATER