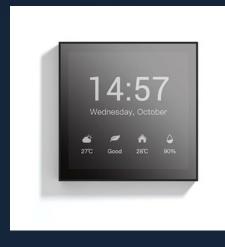

# Smonter

SMART HOME SYSTEM IN EVERY APARTMENT OF 'RAKURS' AS A GIFT FROM TEKTO GROUP

SMART HUB – A CENTRAL CONTROL UNIT THAT MANAGES ALL SMART HOME DEVICES FROM ANYWHERE IN THE WORLD

WATER LEAK DETECTOR – SENDS A REMOTE ALARM WHEN IT COMES INTO CONTACT WITH WATER