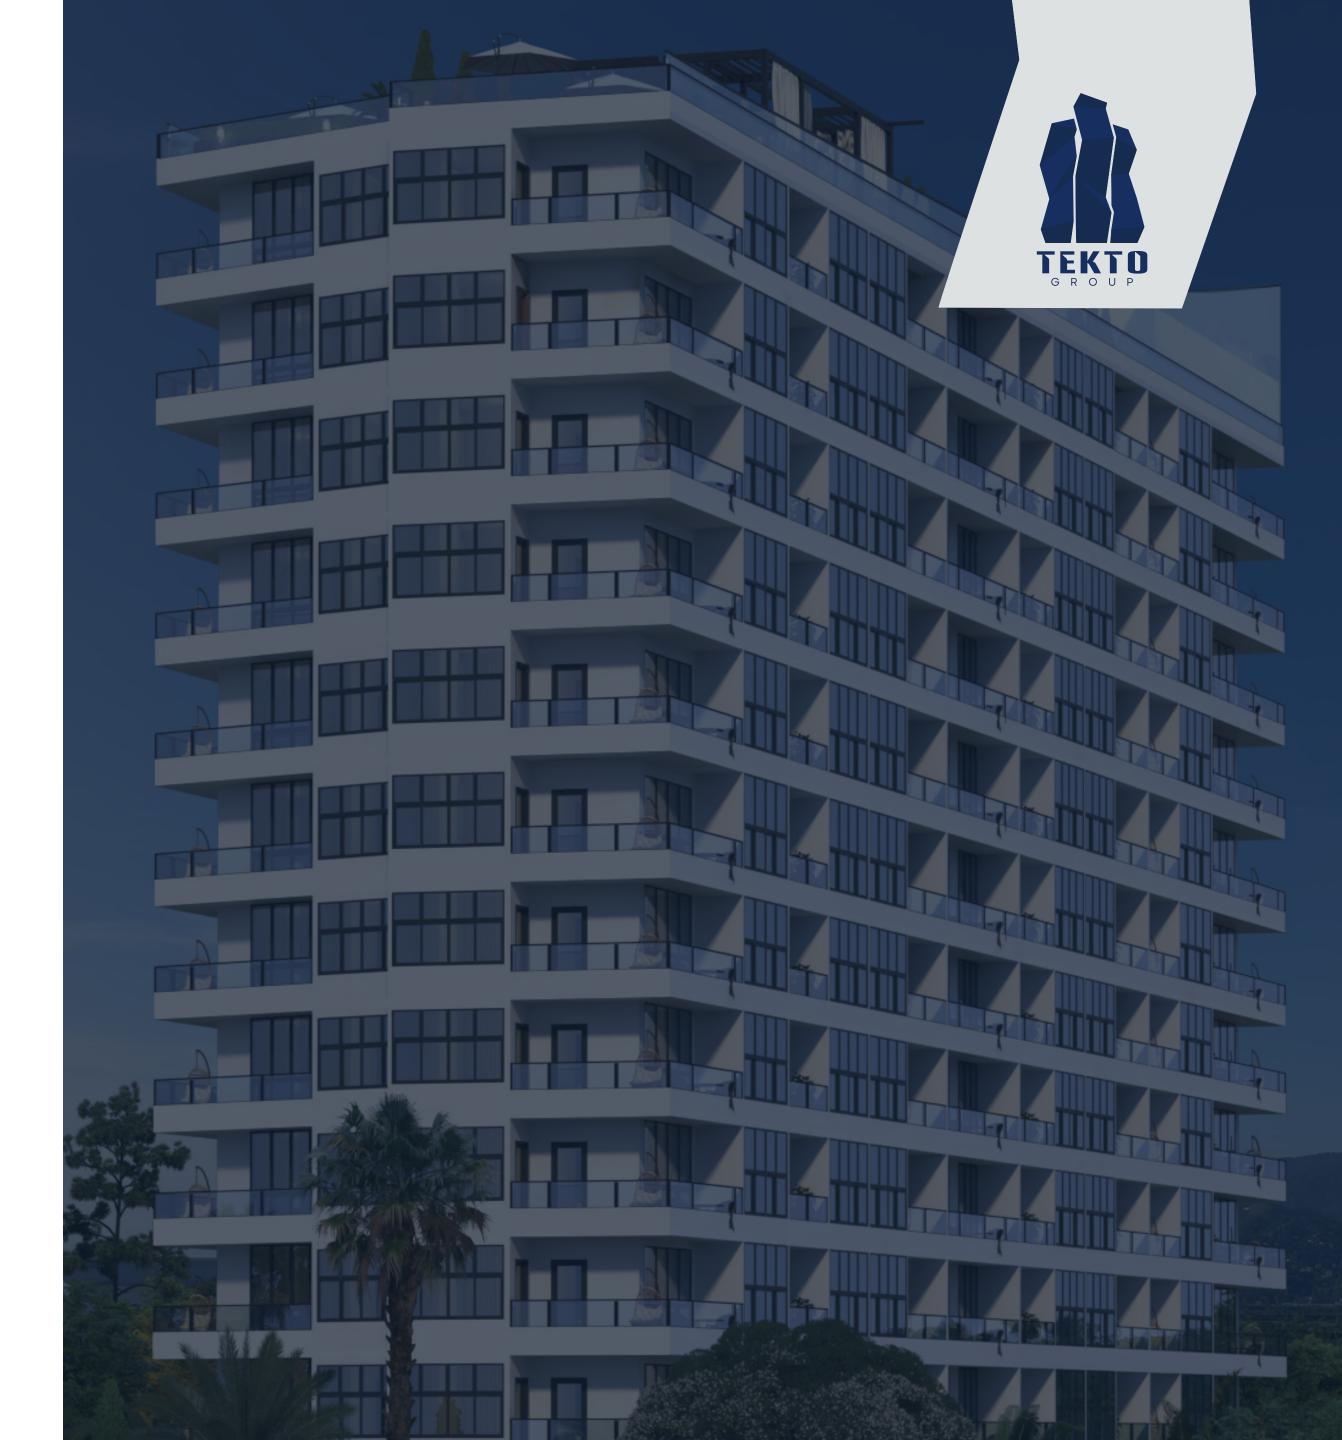

# TEKTO RAKURS

THE PROJECT LOCATED IN CHAKVI, WITHIN THE SUBTROPICAL ZONE OF ADJARA, PROVIDES A UNIQUE RESIDENTIAL-INVESTMENT ENVIRONMENT. THE NAME OF THE COMPLEX IS DERIVED FROM ITS EXCEPTIONAL LOCATION, OFFERING PANORAMIC SEA VIEWS FROM EVERY DIRECTION.

TEKTO RAKURSI - JUST 30 METERS FROM THE SEA, NEAR THE BOTANICAL GARDEN, AND CLOSE TO MTIRALA NATIONAL PARK.

# **ABOUT PROJECT**

(\$)

ROI

13%

2 000 SQ.M

INVESTITION 50 MILLION

ອອງ ອອງ ອອງ 18 FLOORS

GREEN CAPE