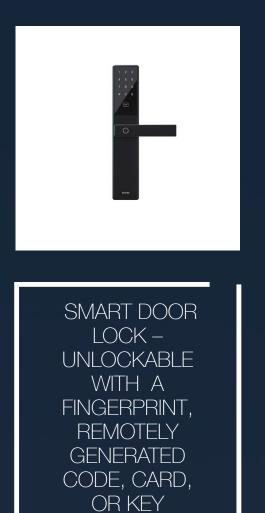

# Smonter

SMART HOME SYSTEM IN EVERY APARTMENT OF 'RAKURS' AS A GIFT FROM TEKTO GROUP

SMART HUB – A CENTRAL CONTROL UNIT THAT MANAGES ALL SMART HOME DEVICES FROM ANYWHERE IN THE WORLD

WATER LEAK DETECTOR – SENDS A REMOTE ALARM WHEN IT COMES INTO CONTACT WITH WATER

DOT REMOTE CONTROL – REMOTELY OPERATES ALL APPLIANCES