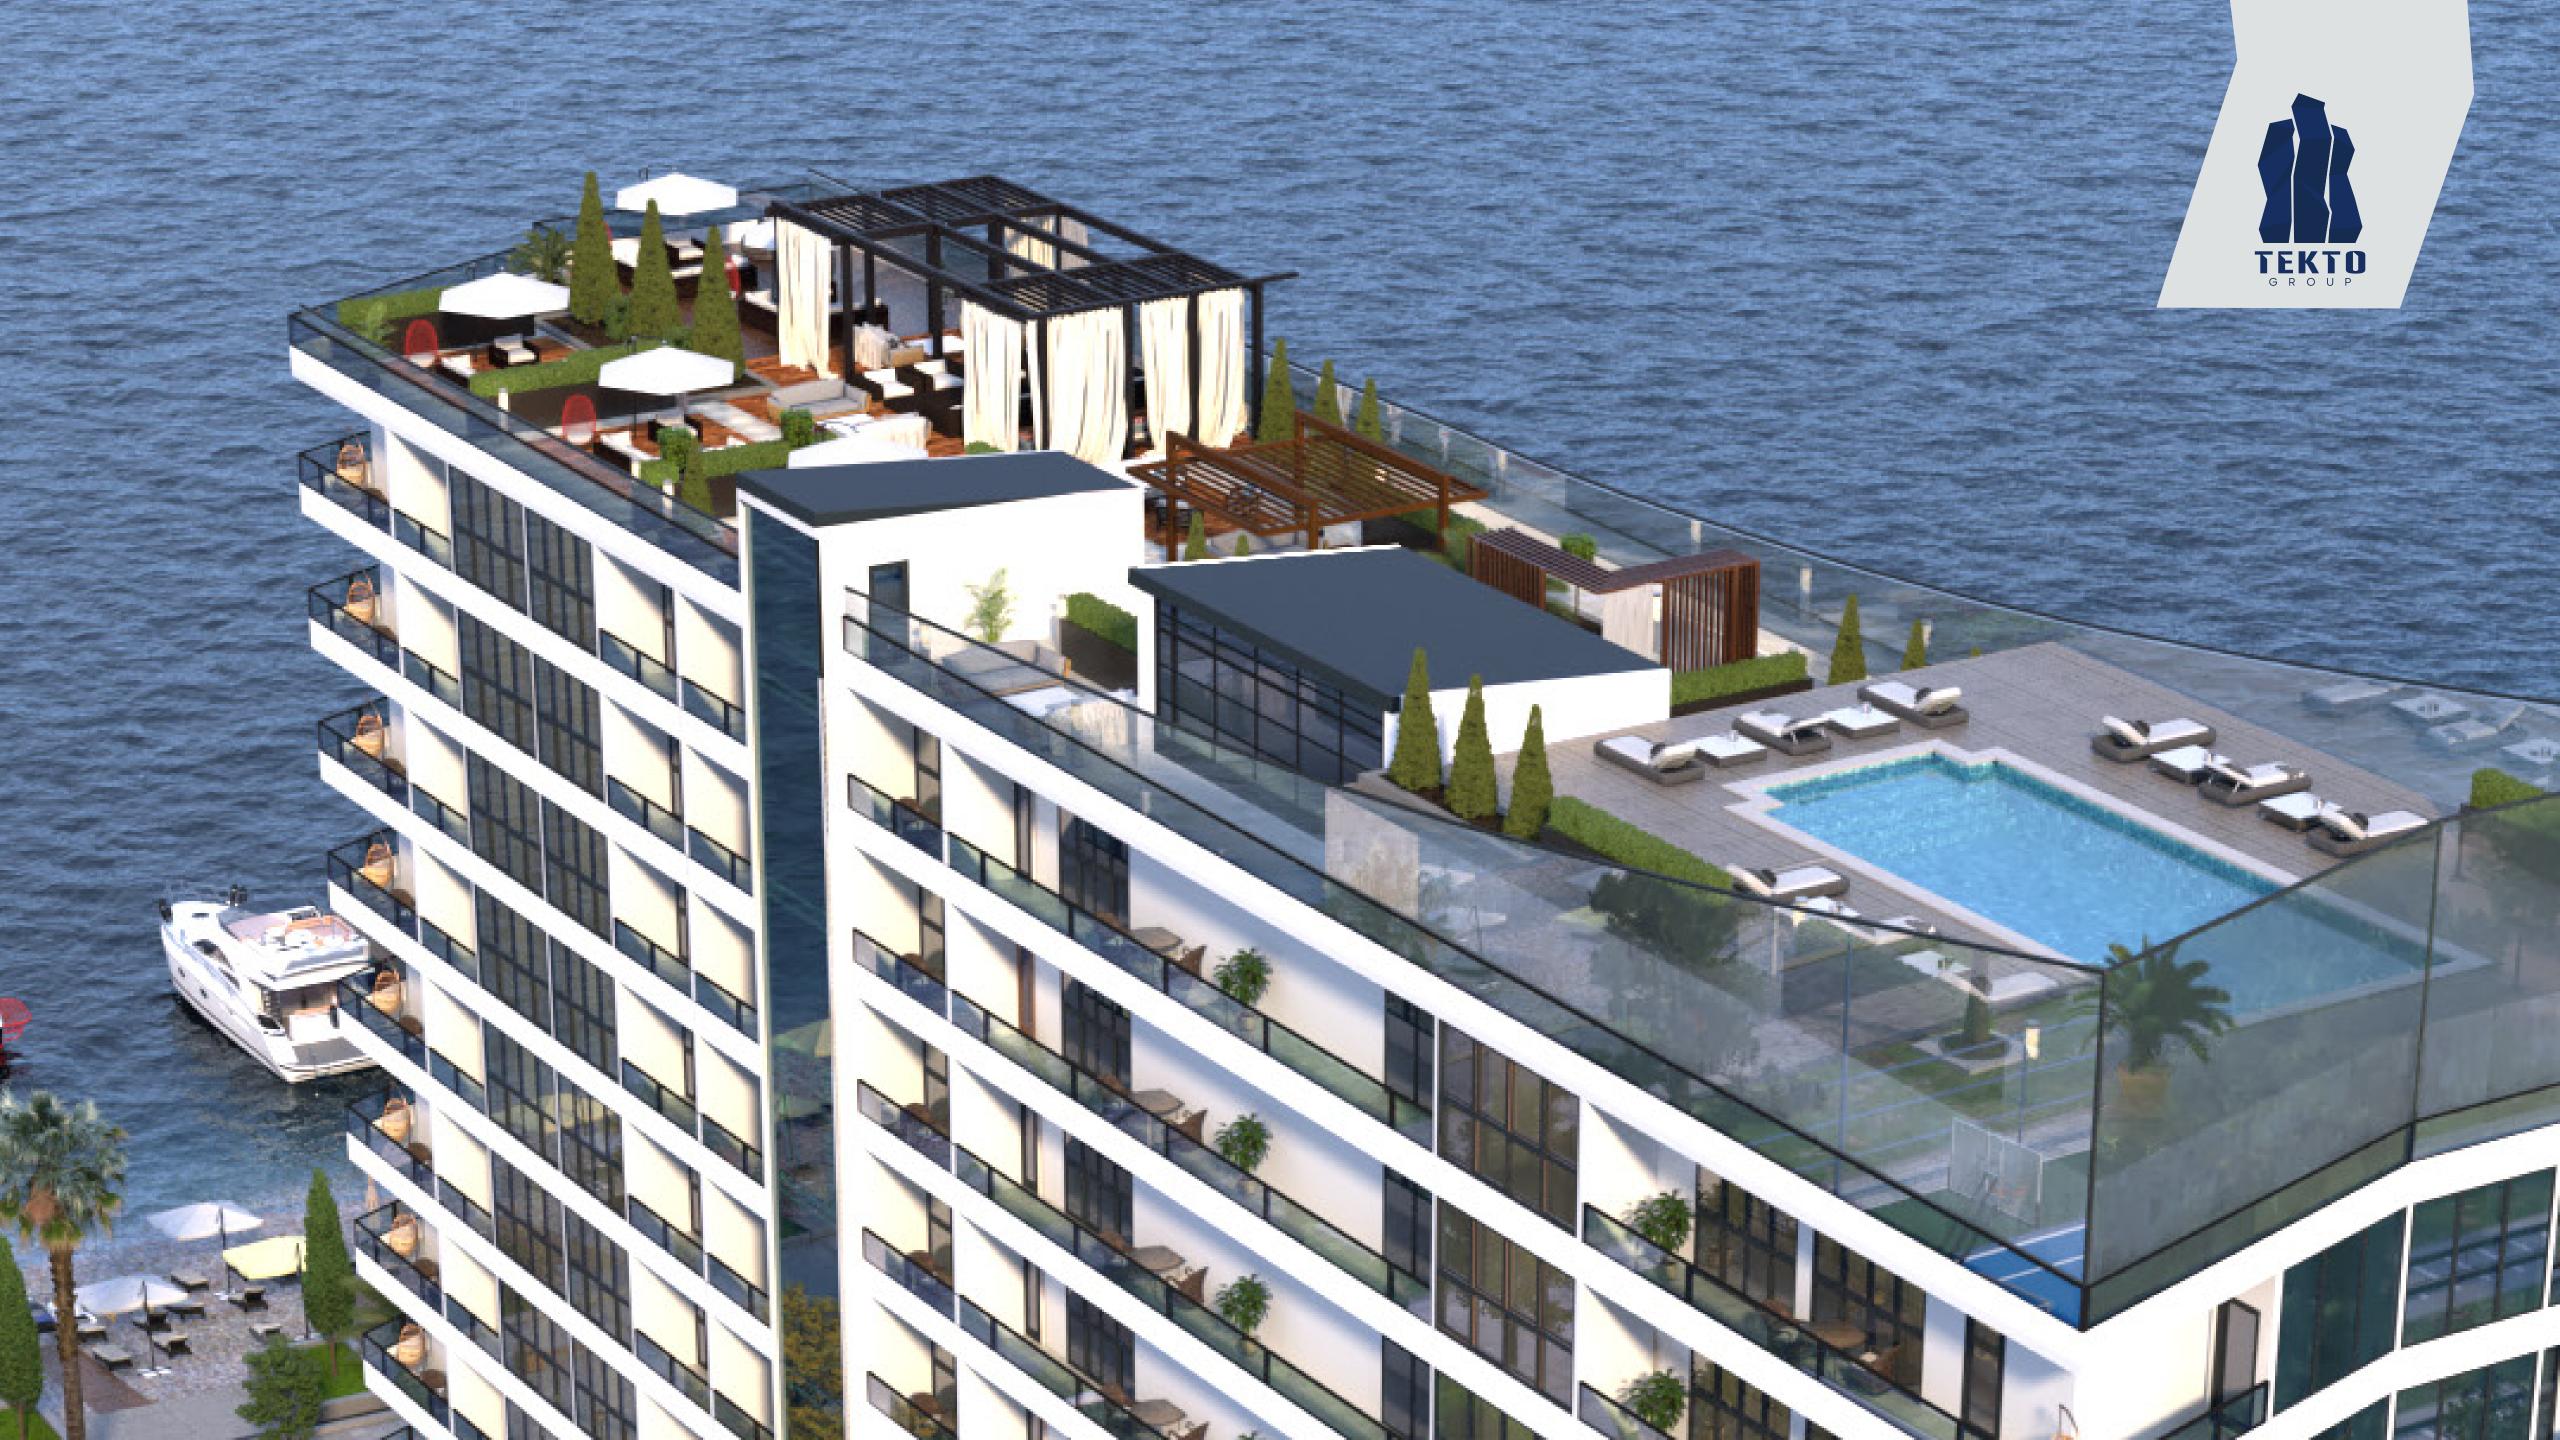

# **INFRASTRUCTURE**

RESIDENTAL AND INVESTMENT APARTMENTS

COMMERCIAL SPACES

WORKING SPACES

RESTAURANTS AND CAFES

OPEN POOL

FITNESS CLUB

SPA CENTER

YACHT CLUB

# **ABOUT PROJECT**

(\$)

ROI

13%

2 000 SQ.M

INVESTITION 50 MILLION

ອອງ ອອງ ອອງ 18 FLOORS

GREEN CAPE