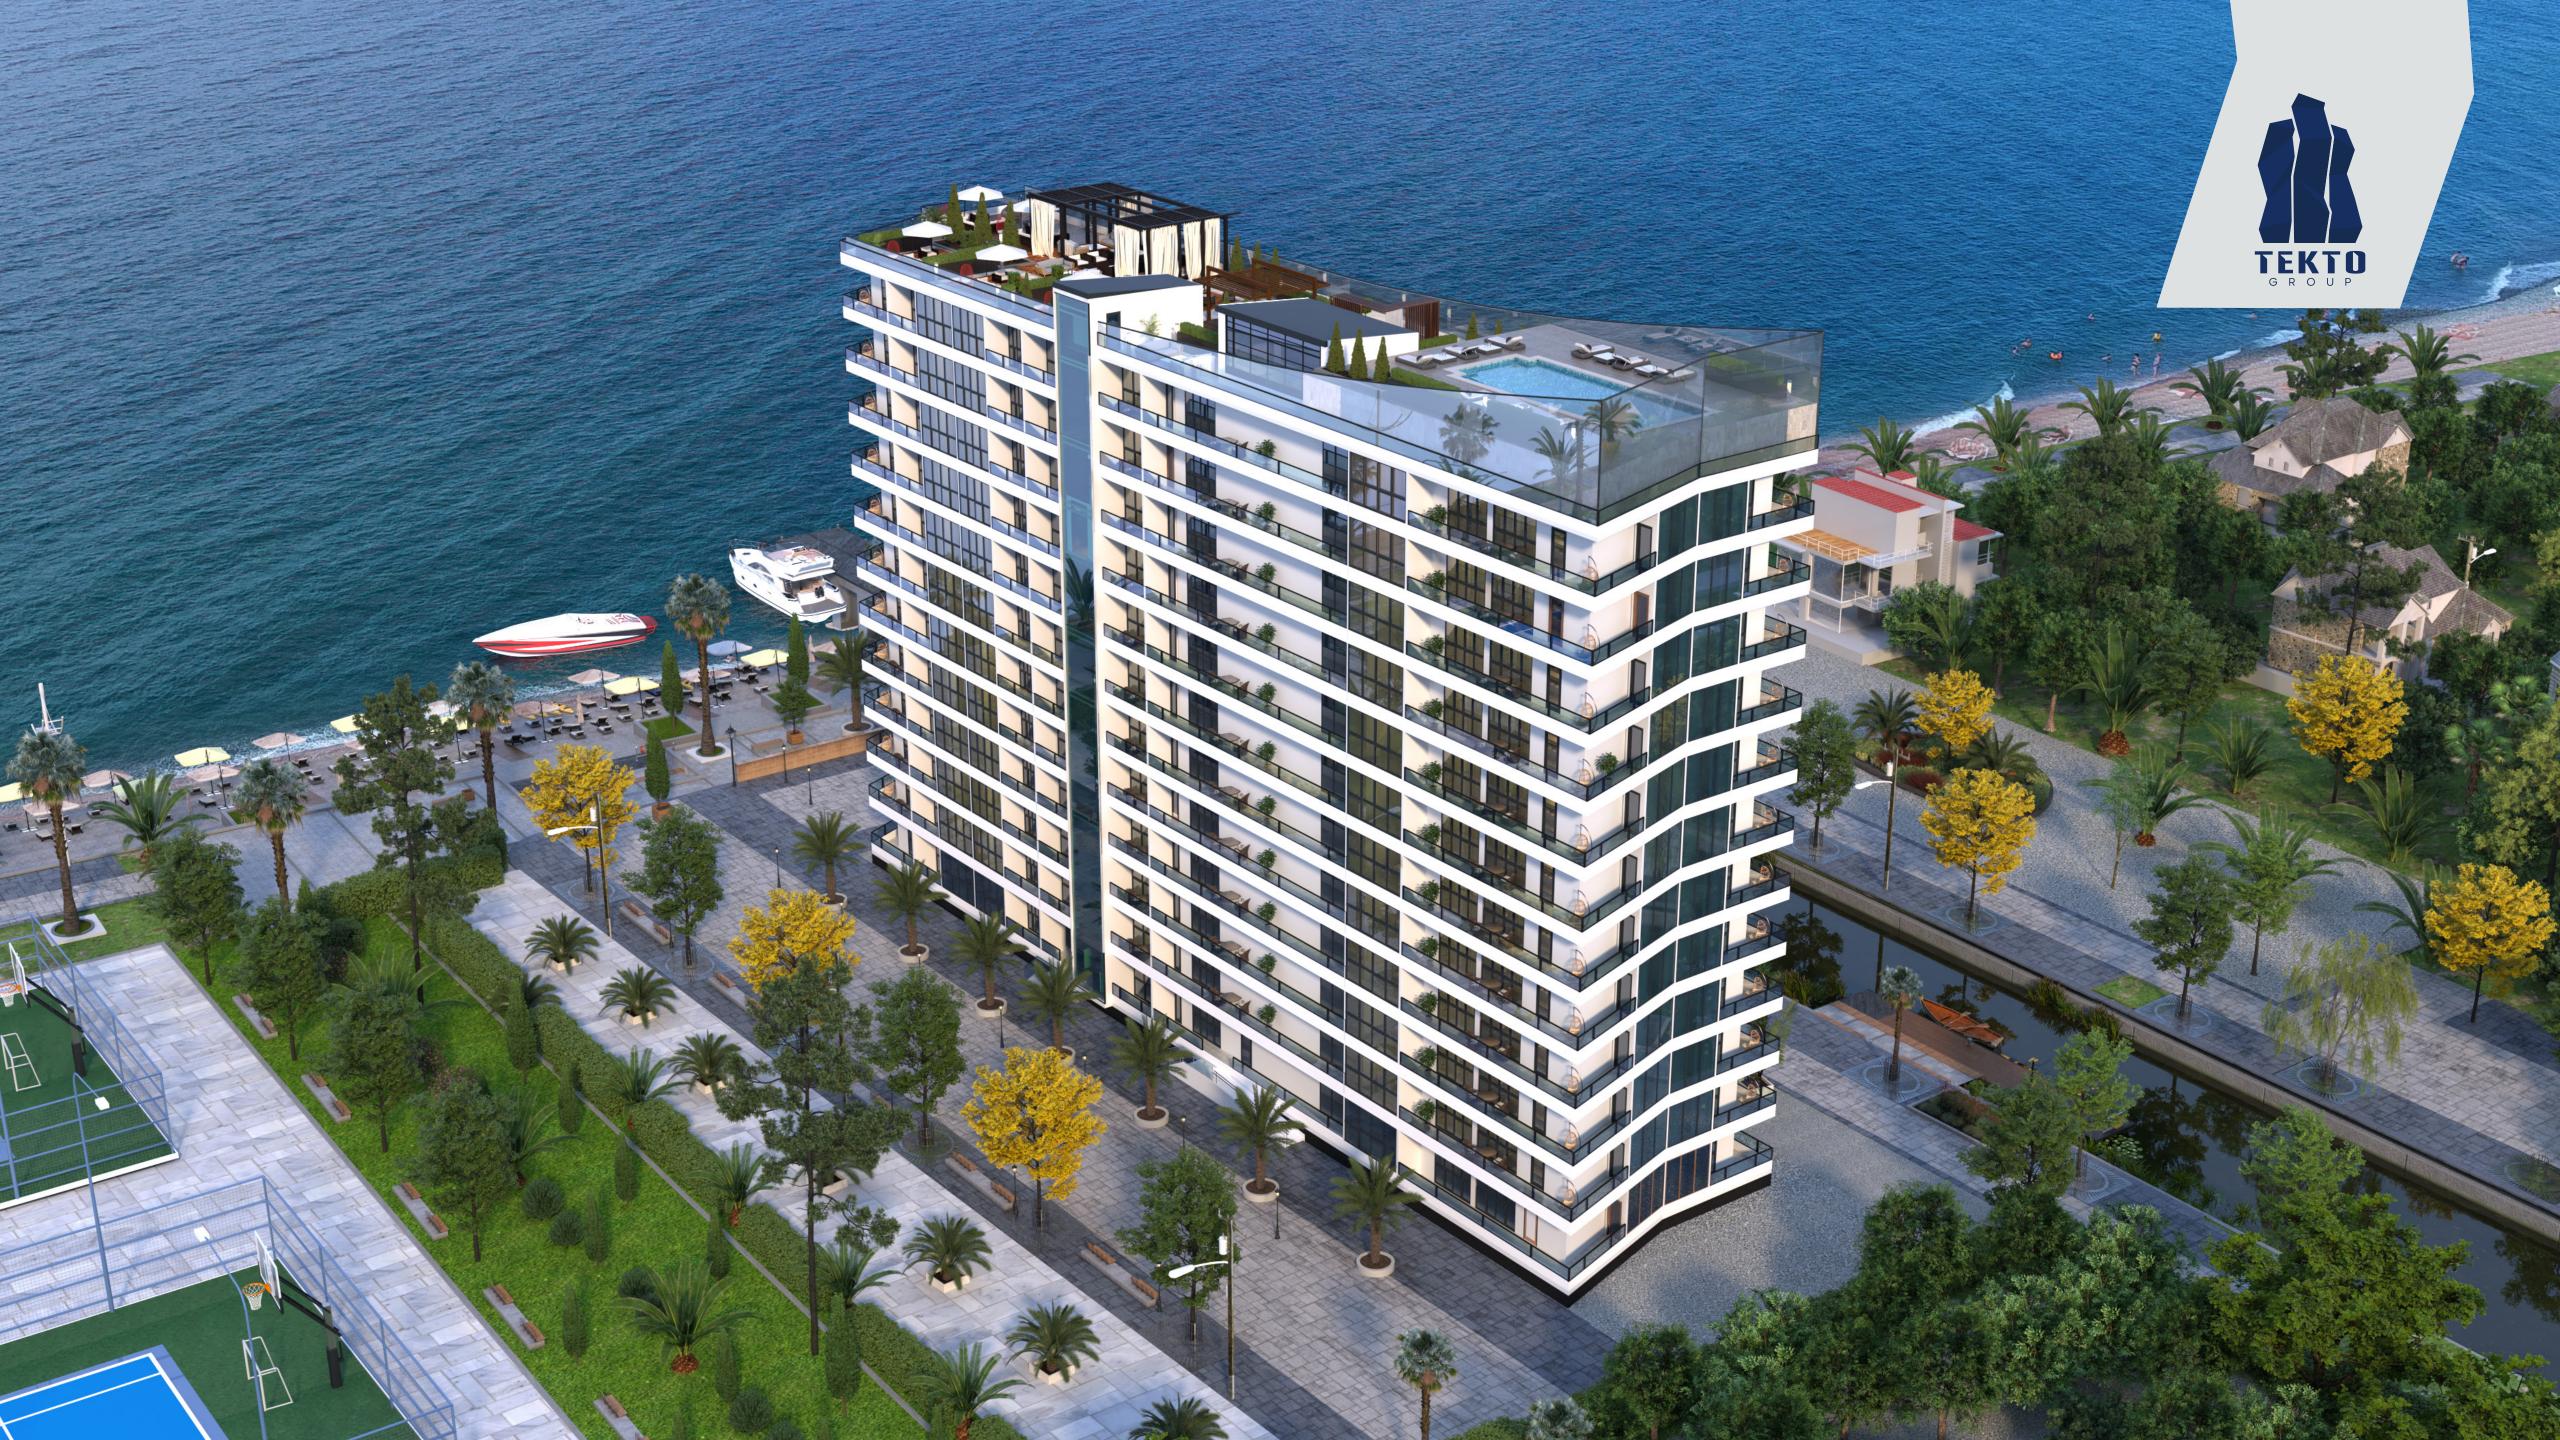

# TEKTO RAKURS

THE PROJECT LOCATED IN CHAKVI, WITHIN THE SUBTROPICAL ZONE OF ADJARA, PROVIDES A UNIQUE RESIDENTIAL-INVESTMENT ENVIRONMENT. THE NAME OF THE COMPLEX IS DERIVED FROM ITS EXCEPTIONAL LOCATION, OFFERING PANORAMIC SEA VIEWS FROM EVERY DIRECTION.

TEKTO RAKURSI - JUST 30 METERS FROM THE SEA, NEAR THE BOTANICAL GARDEN, AND CLOSE TO MTIRALA NATIONAL PARK.

# **INFRASTRUCTURE**

RESIDENTAL AND INVESTMENT APARTMENTS

COMMERCIAL SPACES

WORKING SPACES

RESTAURANTS AND CAFES

OPEN POOL

FITNESS CLUB

SPA CENTER

# LOCATION

TECTO RAKURSI IS LOCATED IN CHAKVI, BATUMI STREET #2, 30 METERS FROM THE SEA, NEAR THE BOTANICAL GARDEN AND MTIRALA NATIONAL PARK.

# **ABOUT PROJECT**

(\$)

ROI

13%

2 000 SQ.M

INVESTITION 50 MILLION

ອອງ ອອງ ອອງ 18 FLOORS

GREEN CAPE