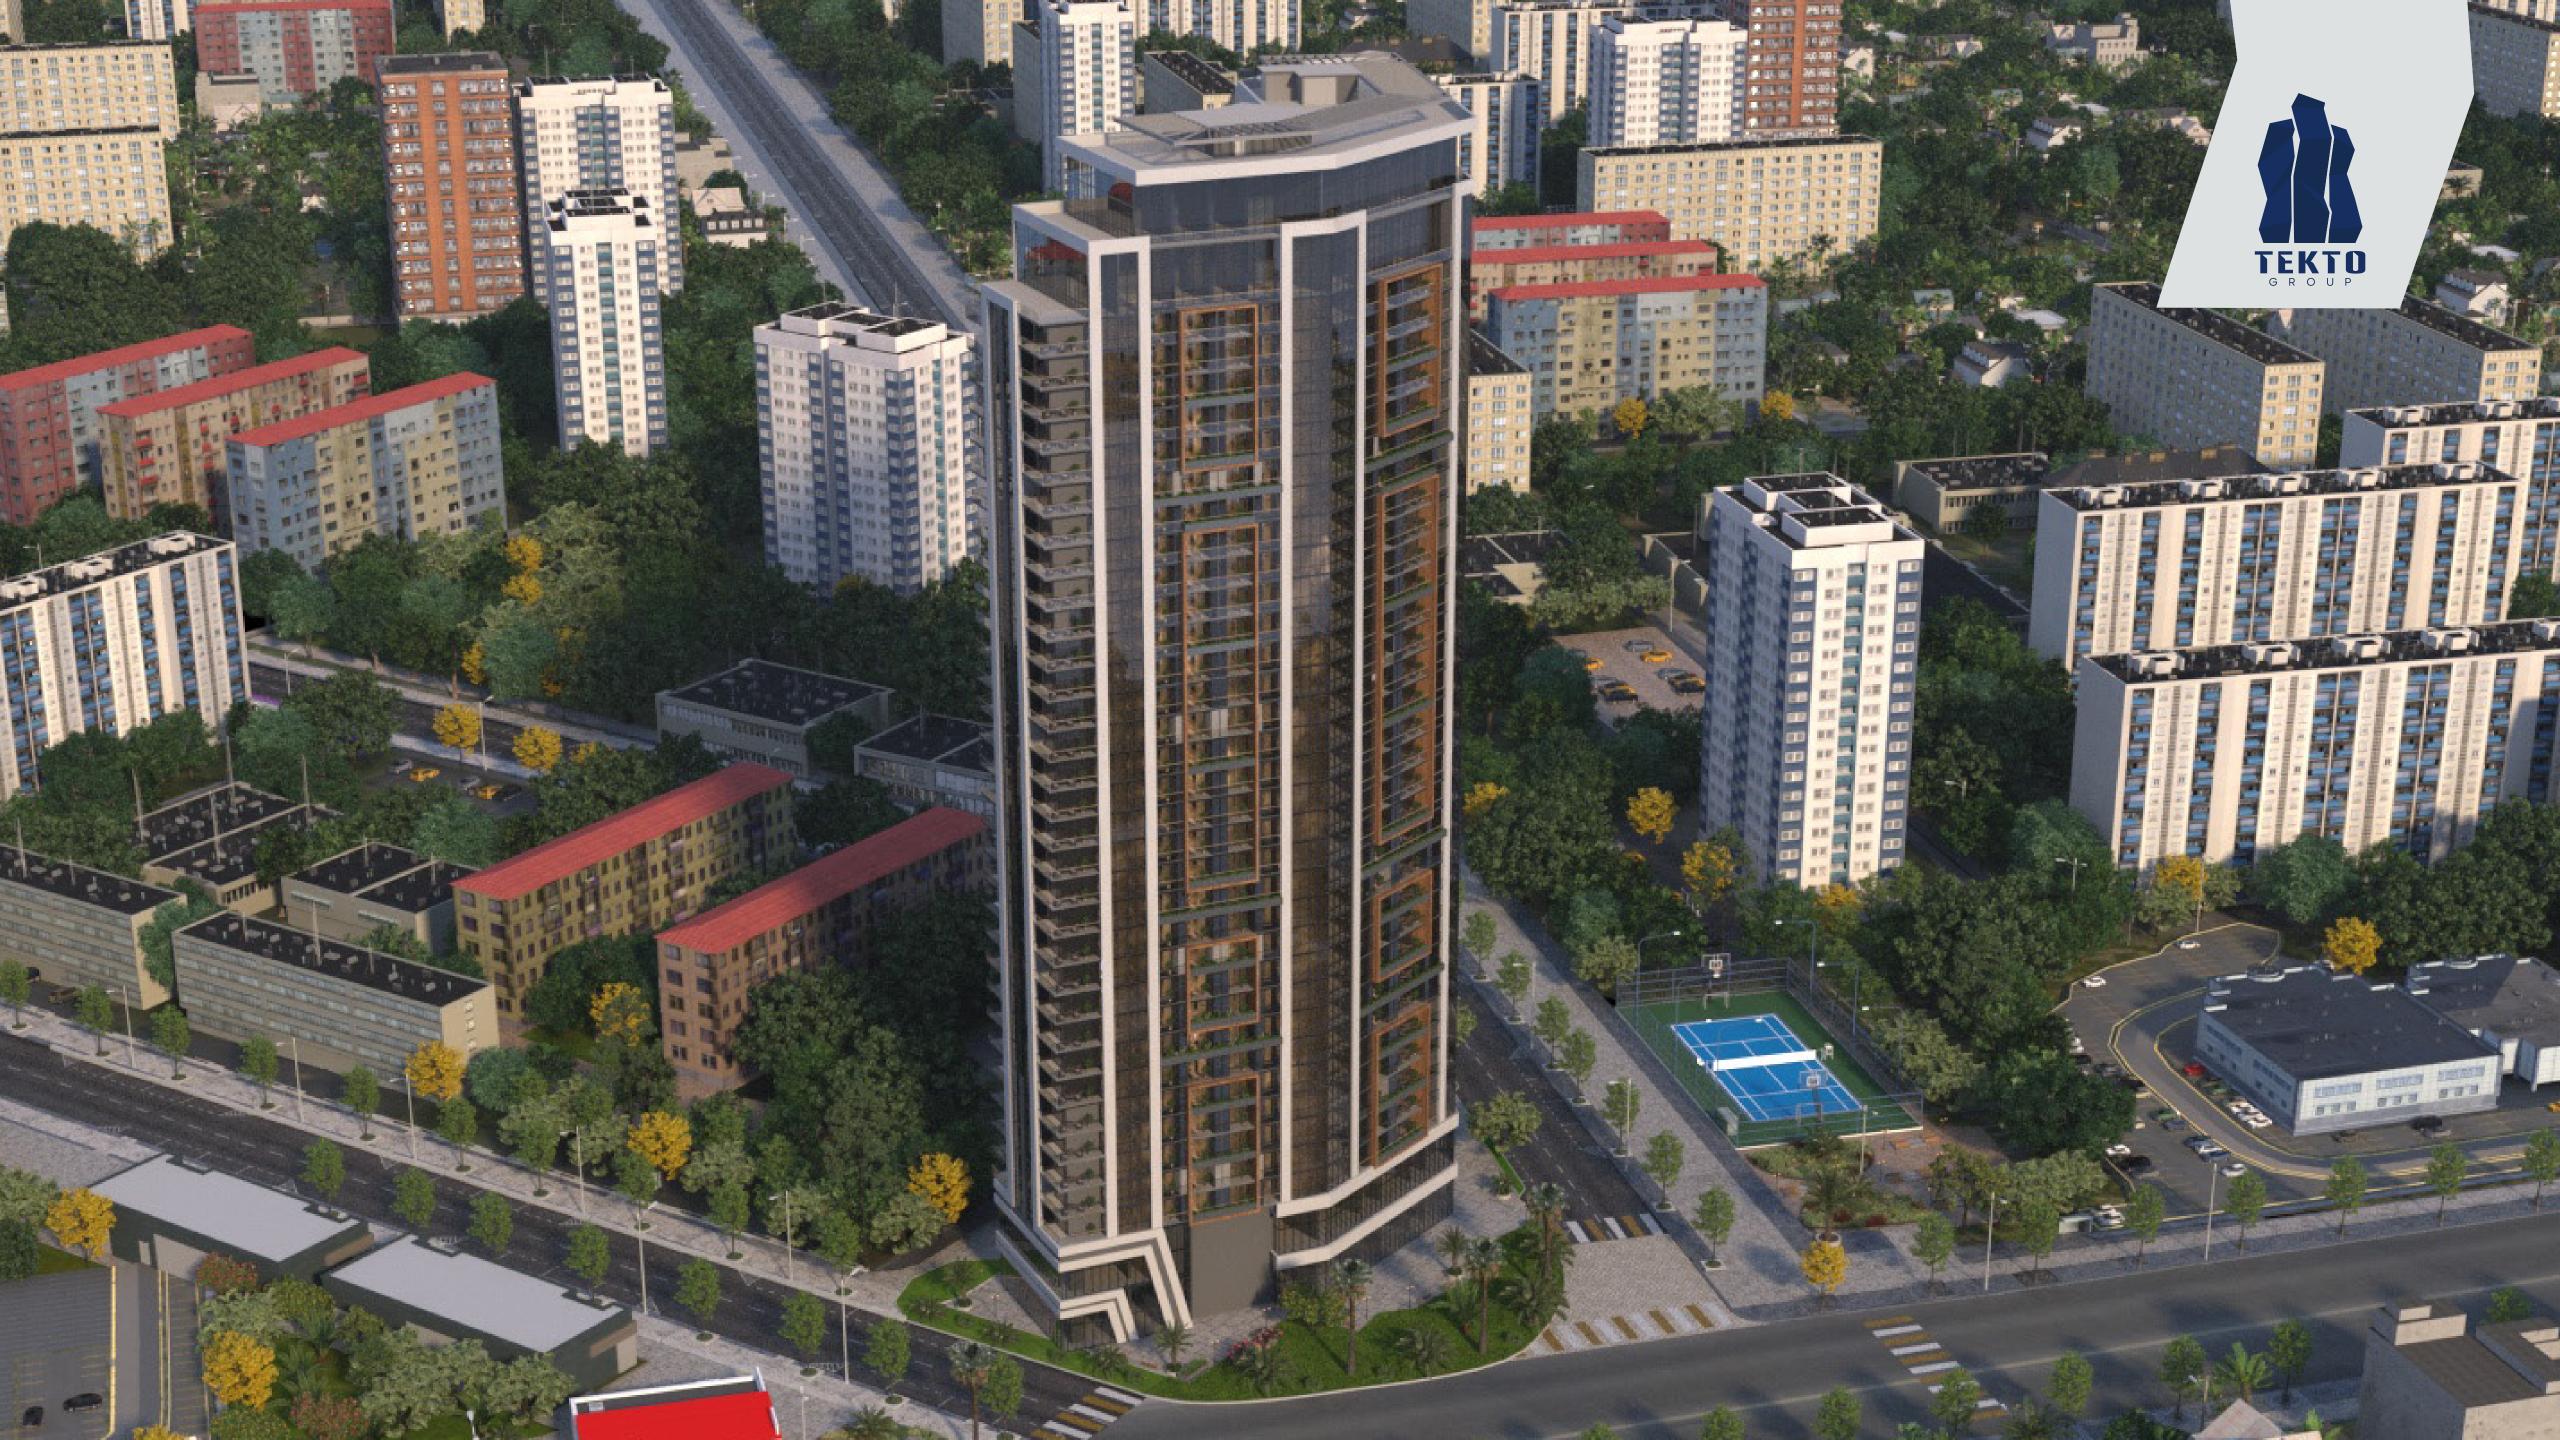

### TEKTO LOCATION

THE RESIDENTIAL COMPLEX 'TEKTO LOCATION' IS SITUATED IN BATUMI AT RURUA ST. NO. 1A, CLOSE TO THE CITY'S MAIN COMMERCIAL CENTER, SCHOOLS, KINDERGARTENS, AND OTHER IMPORTANT FACILITIES. THE PROJECT IS AN EXCELLENT CHOICE FOR THOSE SEEKING A COMFORTABLE LIVING SPACE WHILE ALSO WANTING TO TAKE ADVANTAGE OF PROFITABLE BUSINESS OPPORTUNITIES.

# PROJECT & INFRASTRUCTURE

YARD
RECREATIONAL AREA
550 SQ.M

PARKING
OUTDOOR PARKING
1 500 SQ.M

COMMERCIAL SPACES
COMMERCIAL SPACES

**AVAILABLE** 